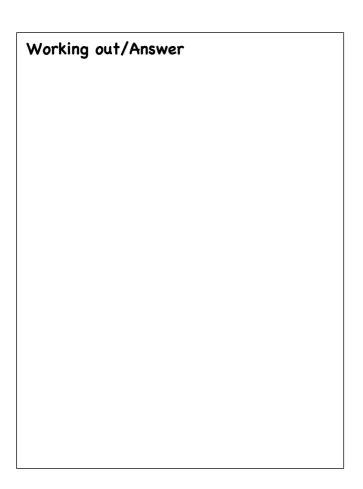

|                    |
| Is he correct? Explain your answer. |                                                                                            |                    |
|                                     |                                                                                            |                    |
|                                     |                                                                                            |                    |
|                                     |                                                                                            |                    |
|                                     |                                                                                            |                    |



## 4 Amelia draws a pictogram to show when KS1 children have their birthday.