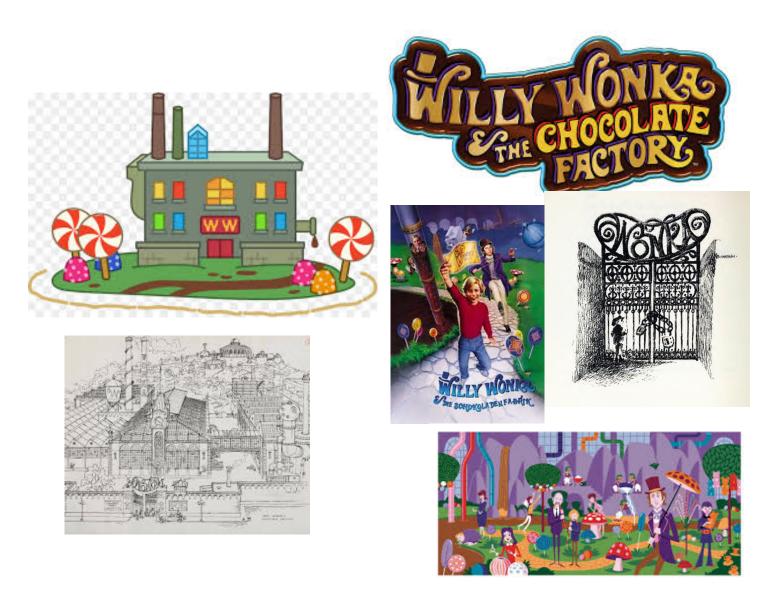

"In the town itself, actually within sight

of the house where Charlie lived, there was an ENORMOUS CHOCOLATE FACTORY!

Just imagine that!

And it wasn't simply an ordinary enormous chocolate factory, either. It was the largest and most famous in the whole world! It was WONKA'S FACTORY!"

## Design Your Own Chocolate Factory!

Use your imagination to make a chocolate Factory of your own with whatever you have at home. (use these pictures for ideas)

You could draw, paint, use clay, collage, make a 3D model with boxes/

recycling materials or represent the Factory in another way.

What will you call it?

Take a photo and post on Class Dojo or save your work until we get back to school!