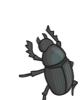

0

the beetle

black teeny

Find the hidden words in this mini word search.

Even f f l o o o r floor d e p i s h hold b v a e g o only t n t l t d bath h s y l o j

this sentence. Add the correct conjunction to Ω

black

the beetle

noun phrase in a full sentence.

adjectives to write an expanded

Use this noun phrase and these

0

teeny

full stop. sentence with a capital letter and teeny, black beetle within a full the black, teeny beetle OR the

this sentence? Circle one.

He walked across the road quickly.

What type of word is 'quickly' in

5

adjectives to write an expanded noun phrase in a full sentence. Use this noun phrase and these

0

with a capital letter and full stop. massive trees within a full sentence massive, old trees OR those old, teeny, black beetle AND those the black, teeny beetle OR the