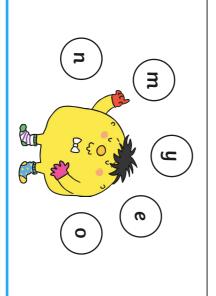

|      | load | tidy  | lock             | Write the opposites to these words by adding the prefix 'un'.                                               | Tick the correct type of sentence.  Be quiet, Peter!  exclamation command statement                                                      | Year 2 Spring Term 1 |
|------|------|-------|------------------|-------------------------------------------------------------------------------------------------------------|------------------------------------------------------------------------------------------------------------------------------------------|----------------------|
|      |      |       | Sunday tomorrow. | Complete this sentence using <b>d</b> one contraction word with an apostrophe in place of a missing letter. | Change these adjectives into adverbs using the suffix 'ly'.  harsh quick excited                                                         | 1 SPaG Mat           |
| dlot | tsap | roolf | to help him.     | Oops, Mr Whoops has spelt these common exception words backwards! Write them correctly four times           | Re-write this sentence with the correct tense of the missing word.  Lucy isTV with her brothers, David and Kaleb.  watching watch watche |                      |