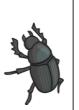

Which common exception word, that you might remember from year 1, has Mr Whoops been juggling with?

Use this noun phrase and these adjectives to write an expanded noun phrase in a full sentence.

**(4)** 

0

the beetle

black teeny

Find the hidden words in this mini word search.

Even f f l o o o r floor d e p i s h hold b v a e g o only t n t l t d bath h s y l o j

this sentence. Add the correct conjunction to Ω

black

the beetle

noun phrase in a full sentence.

adjectives to write an expanded

Use this noun phrase and these

0

teeny

full stop. sentence with a capital letter and teeny, black beetle within a full the black, teeny beetle OR the