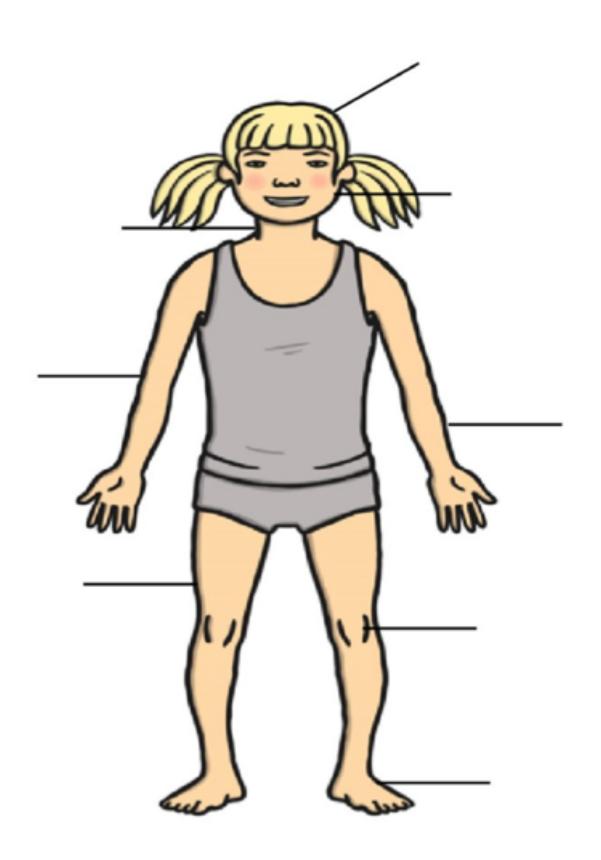

### **Body Parts Labels**

| head | hand | arm   | foot | leg |
|------|------|-------|------|-----|
| neck | face | elbow | knee |     |

# **Body Parts Labels**

| head | hand | arm   | foot | leg |
|------|------|-------|------|-----|
| neck | face | elbow | knee |     |

#### **Body Parts Labels**

| head | hand | arm   | foot | leg |
|------|------|-------|------|-----|
| neck | face | elbow | knee |     |

## **Body Parts Labels**

| head | hand | arm   | foot | leg |
|------|------|-------|------|-----|
| neck | face | elbow | knee |     |