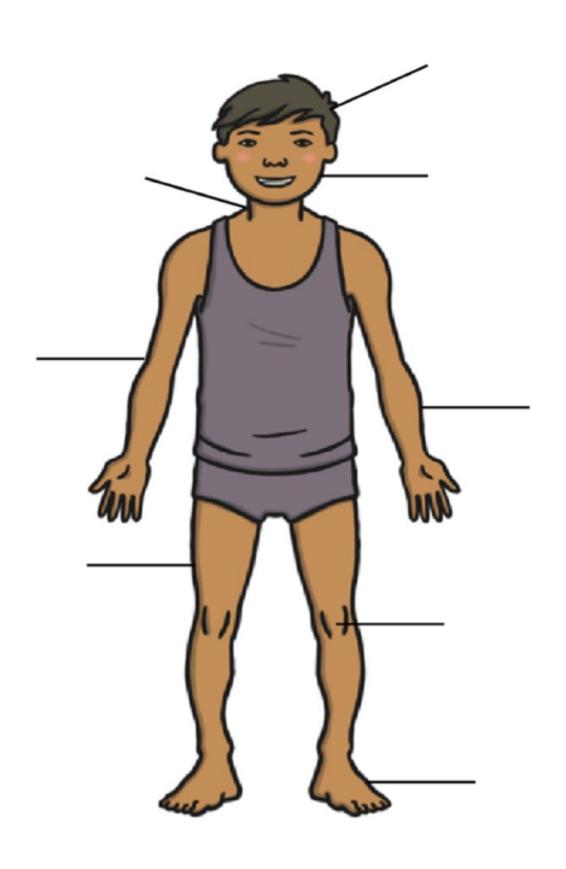

### **Body Parts Labels**

| head | hand | arm   | foot | leg |
|------|------|-------|------|-----|
| neck | face | elbow | knee |     |

# **Body Parts Labels**

| head | hand | arm   | foot | leg |
|------|------|-------|------|-----|
| neck | face | elbow | knee |     |

#### **Body Parts Labels**

| head | hand | arm   | foot | leg |
|------|------|-------|------|-----|
| neck | face | elbow | knee |     |

## **Body Parts Labels**

| head | hand | arm   | foot | leg |
|------|------|-------|------|-----|
| neck | face | elbow | knee |     |