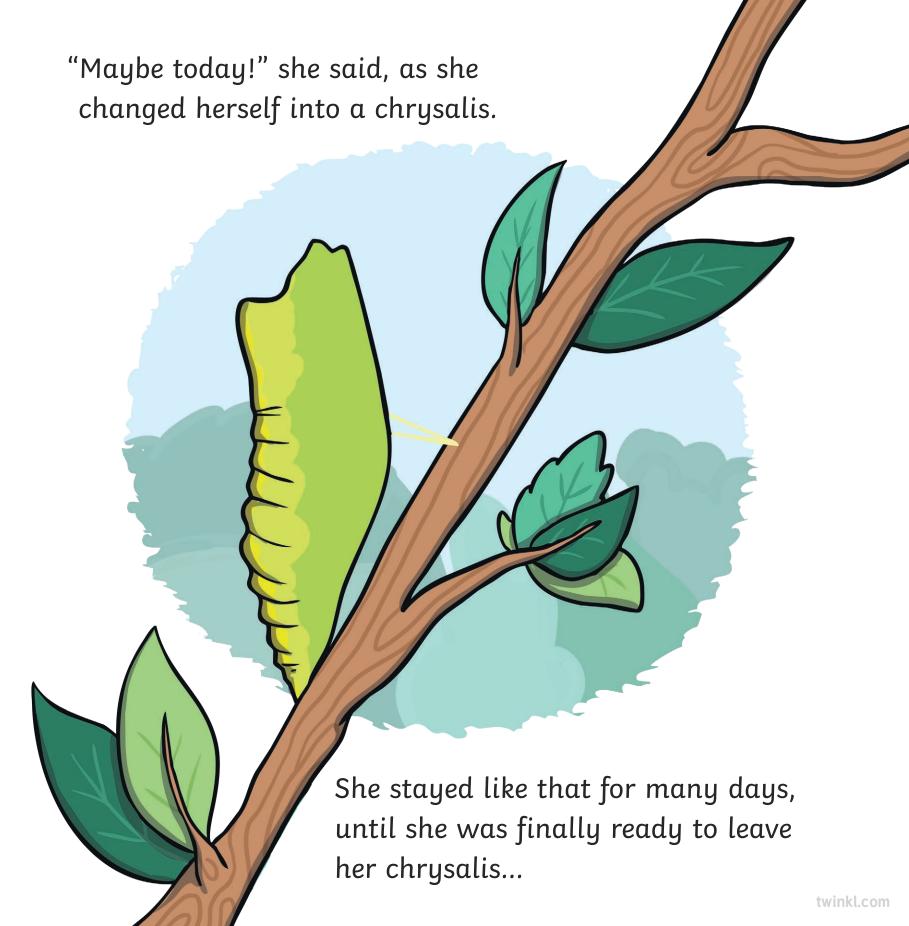

## The Cautious Caterpillar

Cody smiled but didn't feel sure. "Maybe one day," she said.

She carried on eating and the grasshopper jumped away.

The next day, Cody was full. She thought about everything her friends had told her and decided to be brave.