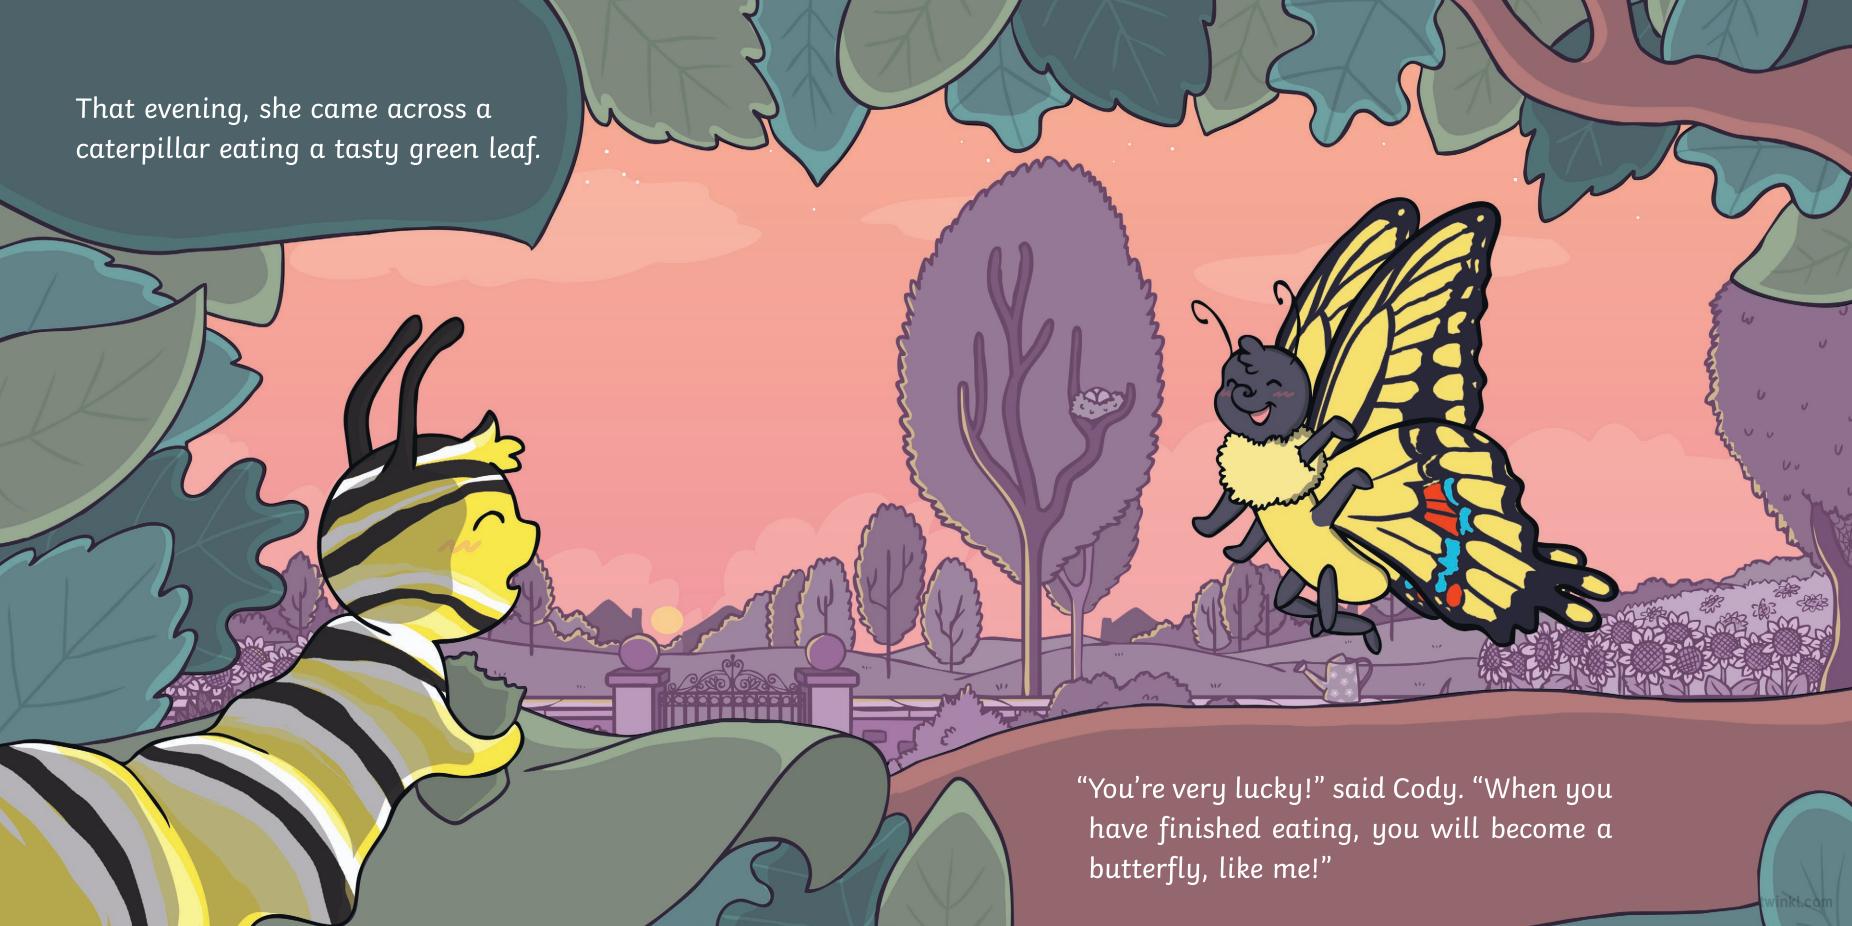

## The Cautious Caterpillar

Cody smiled but didn't feel sure. "Maybe one day," she said.

She carried on eating and the grasshopper jumped away.

The next day, Cody was full. She thought about everything her friends had told her and decided to be brave.