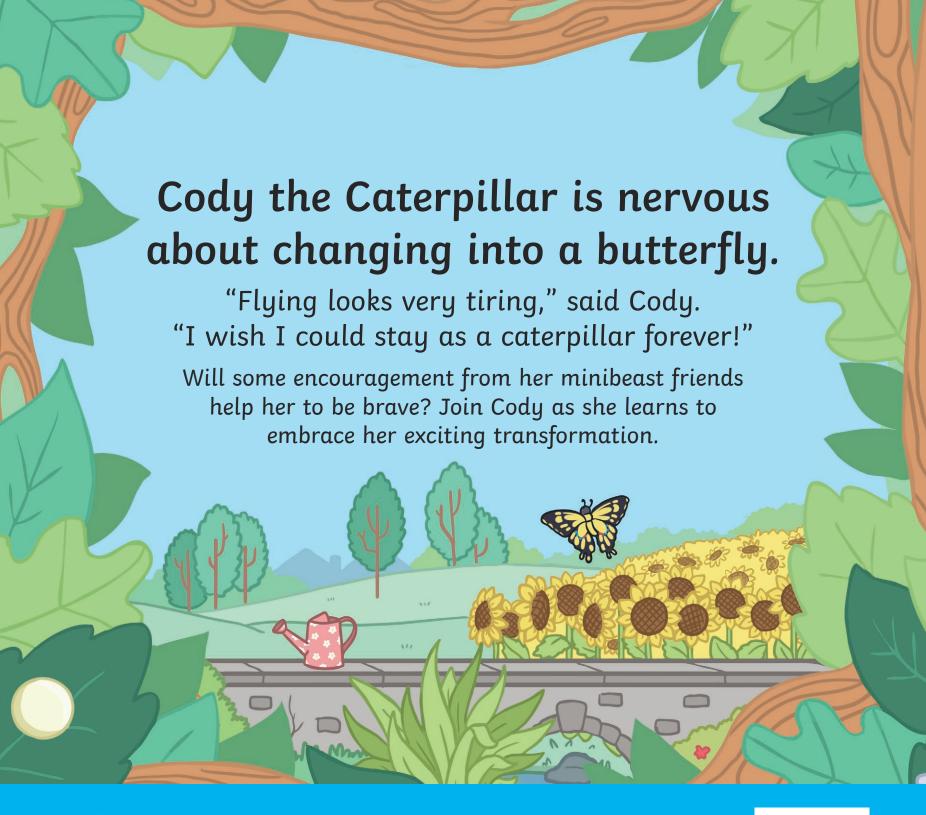

## The Cautious Caterpillar

Cody smiled but didn't feel sure. "Maybe one day," she said.

She carried on eating and the grasshopper jumped away.

The next day, Cody was full. She thought about everything her friends had told her and decided to be brave.