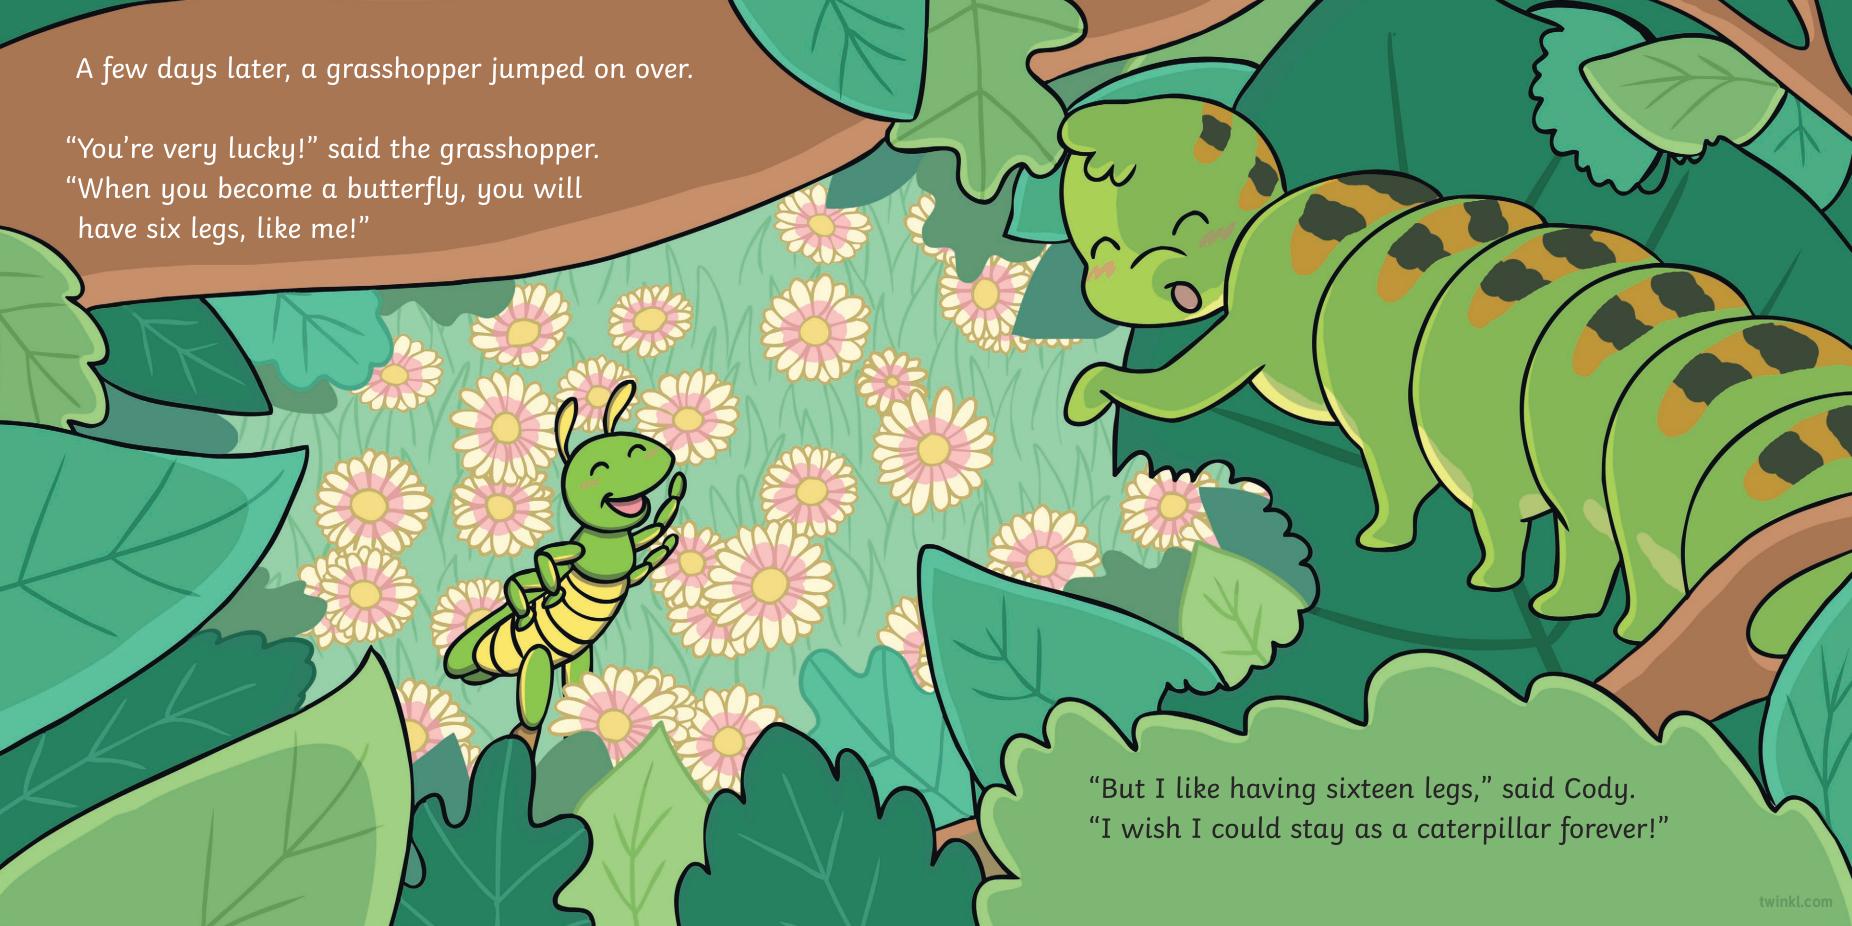

## The Cautious Caterpillar

Cody smiled but didn't feel sure. "Maybe one day," she said.

She carried on eating and the grasshopper jumped away.

The next day, Cody was full. She thought about everything her friends had told her and decided to be brave.