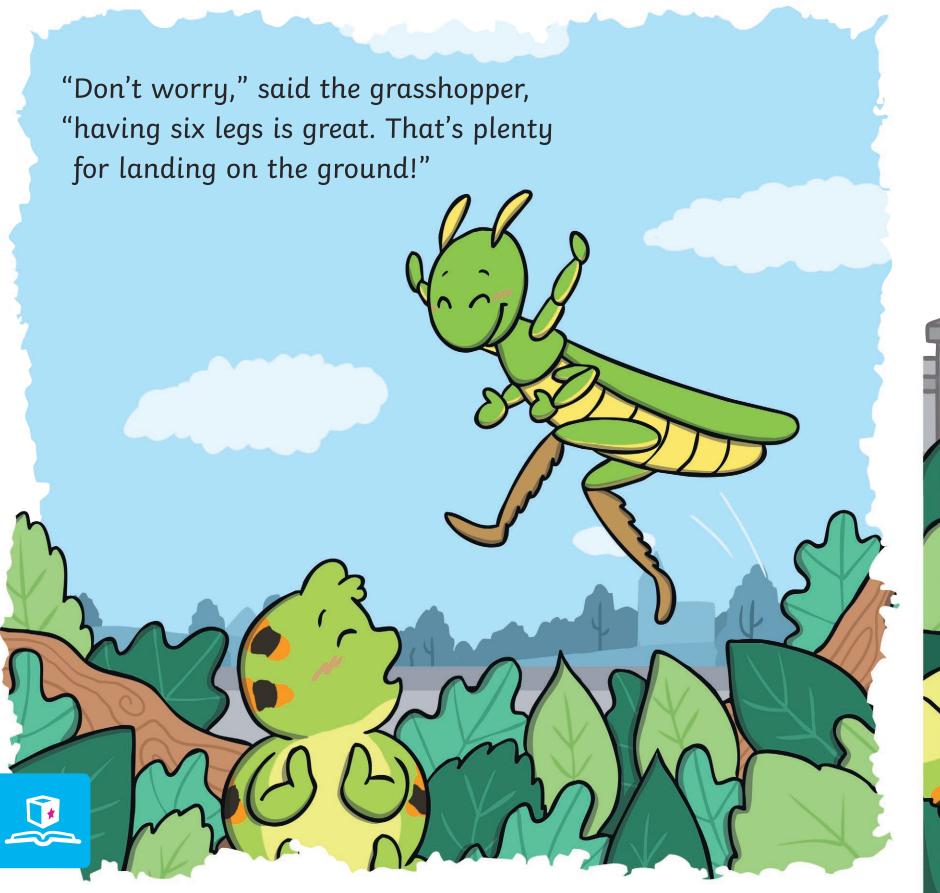

## The Cautious Caterpillar

Cody smiled but didn't feel sure. "Maybe one day," she said.

She carried on eating and the grasshopper jumped away.

The next day, Cody was full. She thought about everything her friends had told her and decided to be brave.