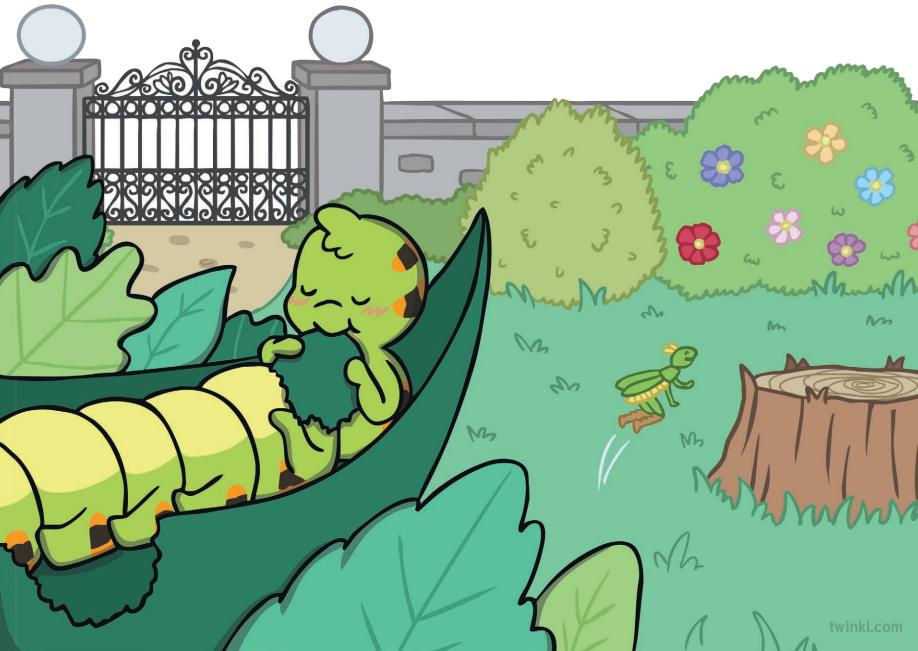

## The Cautious Caterpillar

Cody smiled but didn't feel sure. "Maybe one day," she said.

She carried on eating and the grasshopper jumped away.

The next day, Cody was full. She thought about everything her friends had told her and decided to be brave.