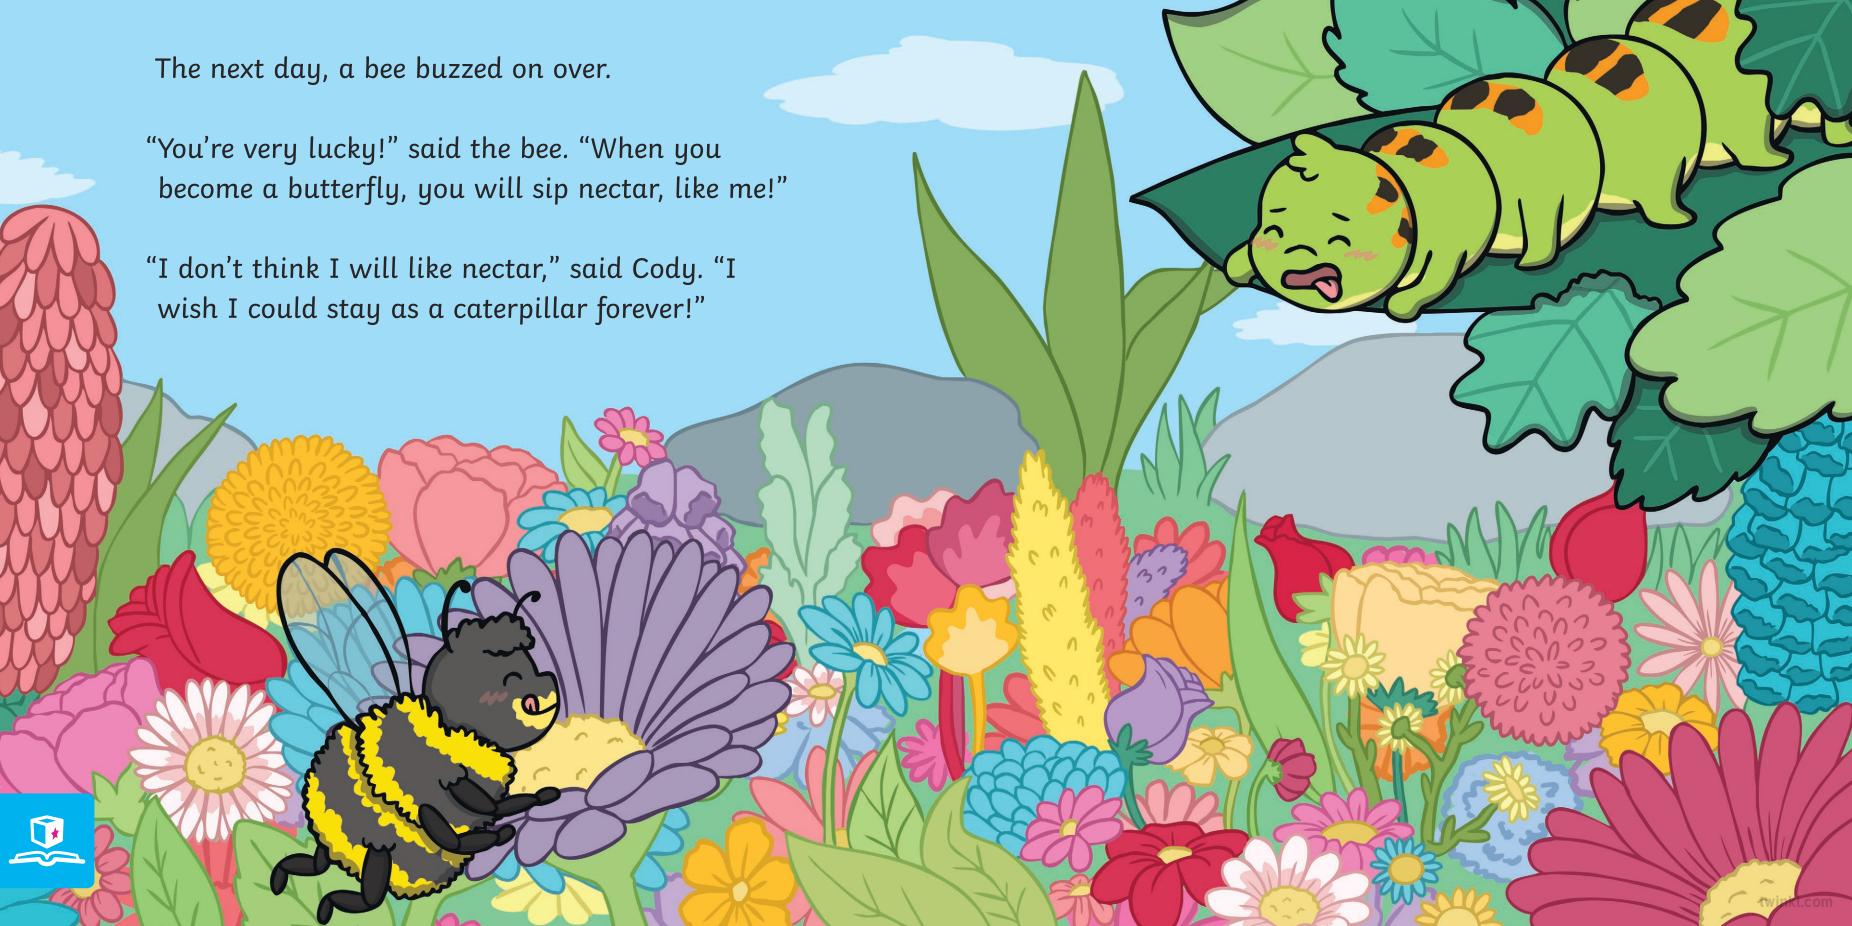

## The Cautious Caterpillar

Cody smiled but didn't feel sure. "Maybe one day," she said.

She carried on eating and the grasshopper jumped away.

The next day, Cody was full. She thought about everything her friends had told her and decided to be brave.