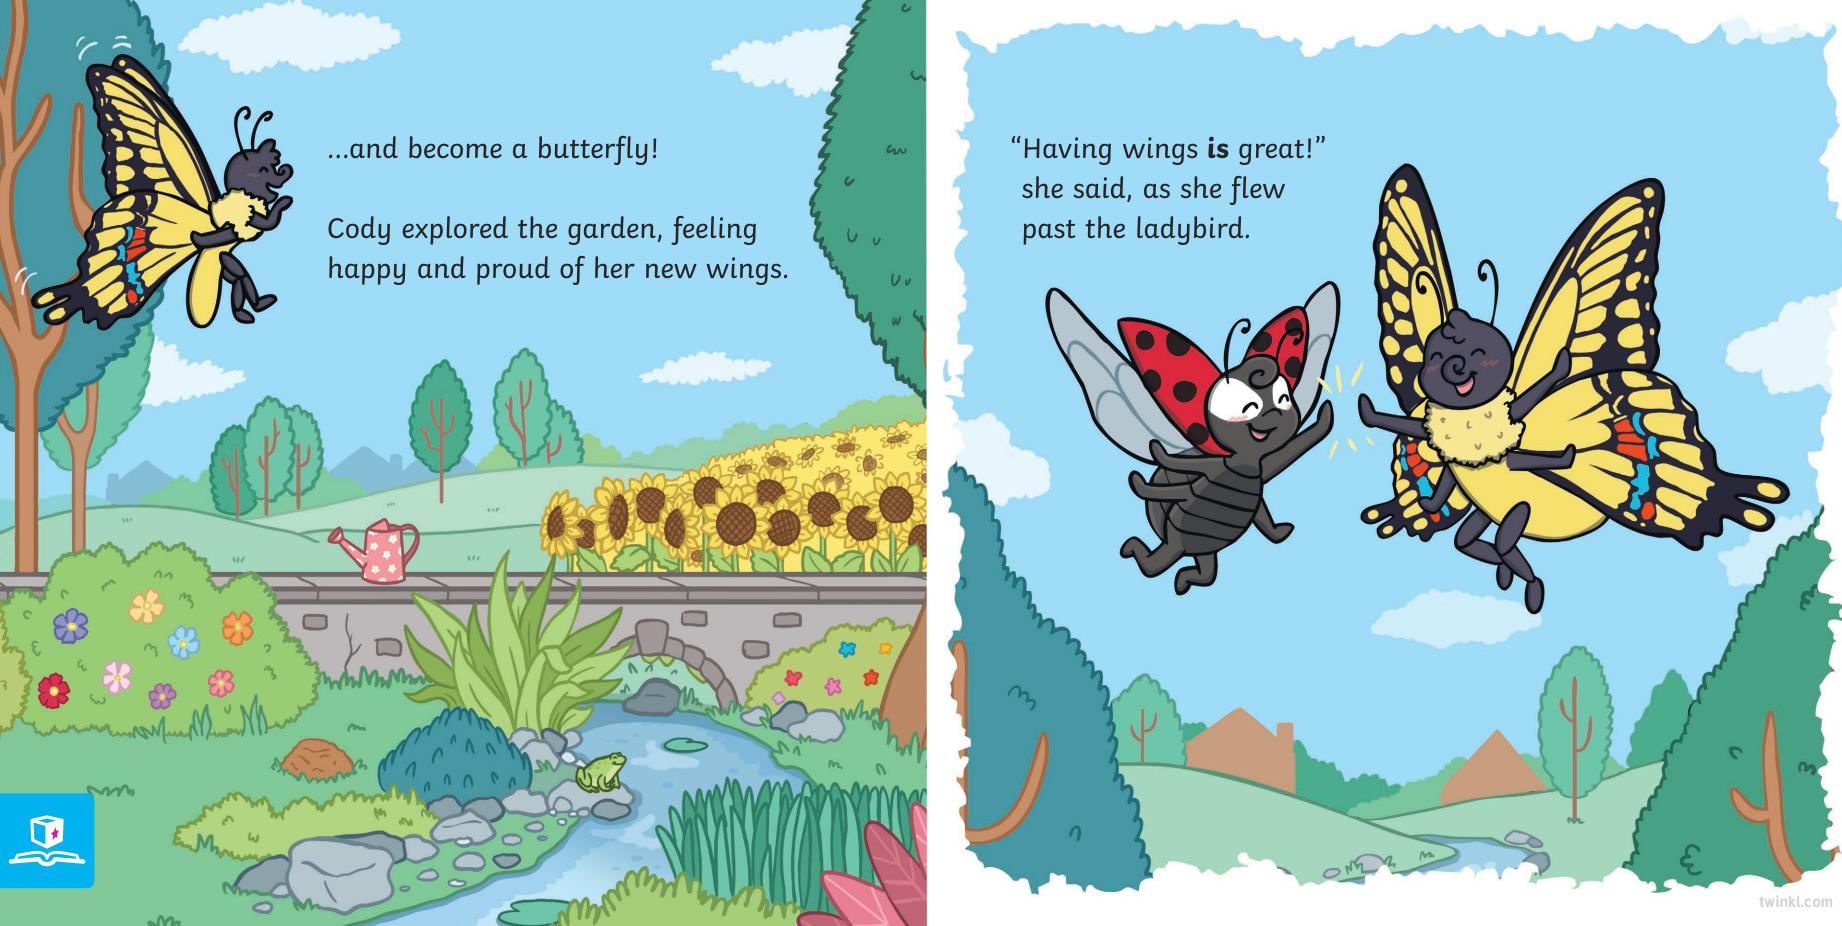

## The Cautious Caterpillar

Cody smiled but didn't feel sure. "Maybe one day," she said.

She carried on eating and the grasshopper jumped away.

The next day, Cody was full. She thought about everything her friends had told her and decided to be brave.