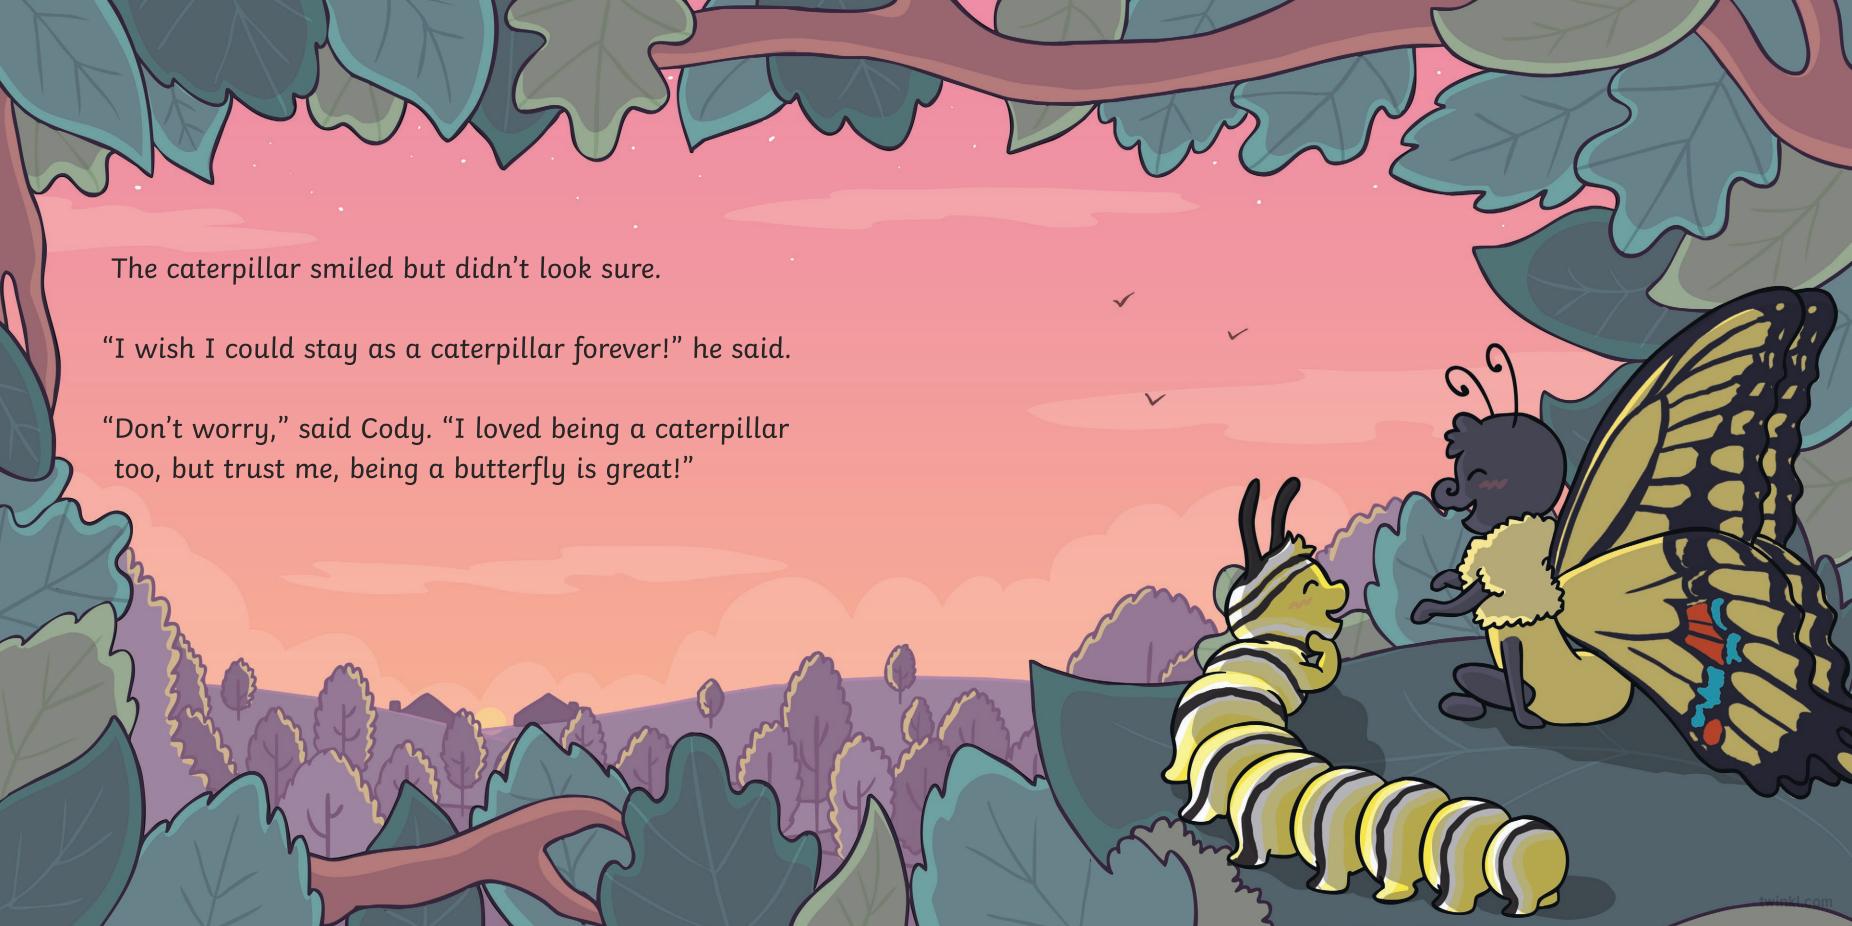

## The Cautious Caterpillar

Cody smiled but didn't feel sure. "Maybe one day," she said.

She carried on eating and the grasshopper jumped away.

The next day, Cody was full. She thought about everything her friends had told her and decided to be brave.