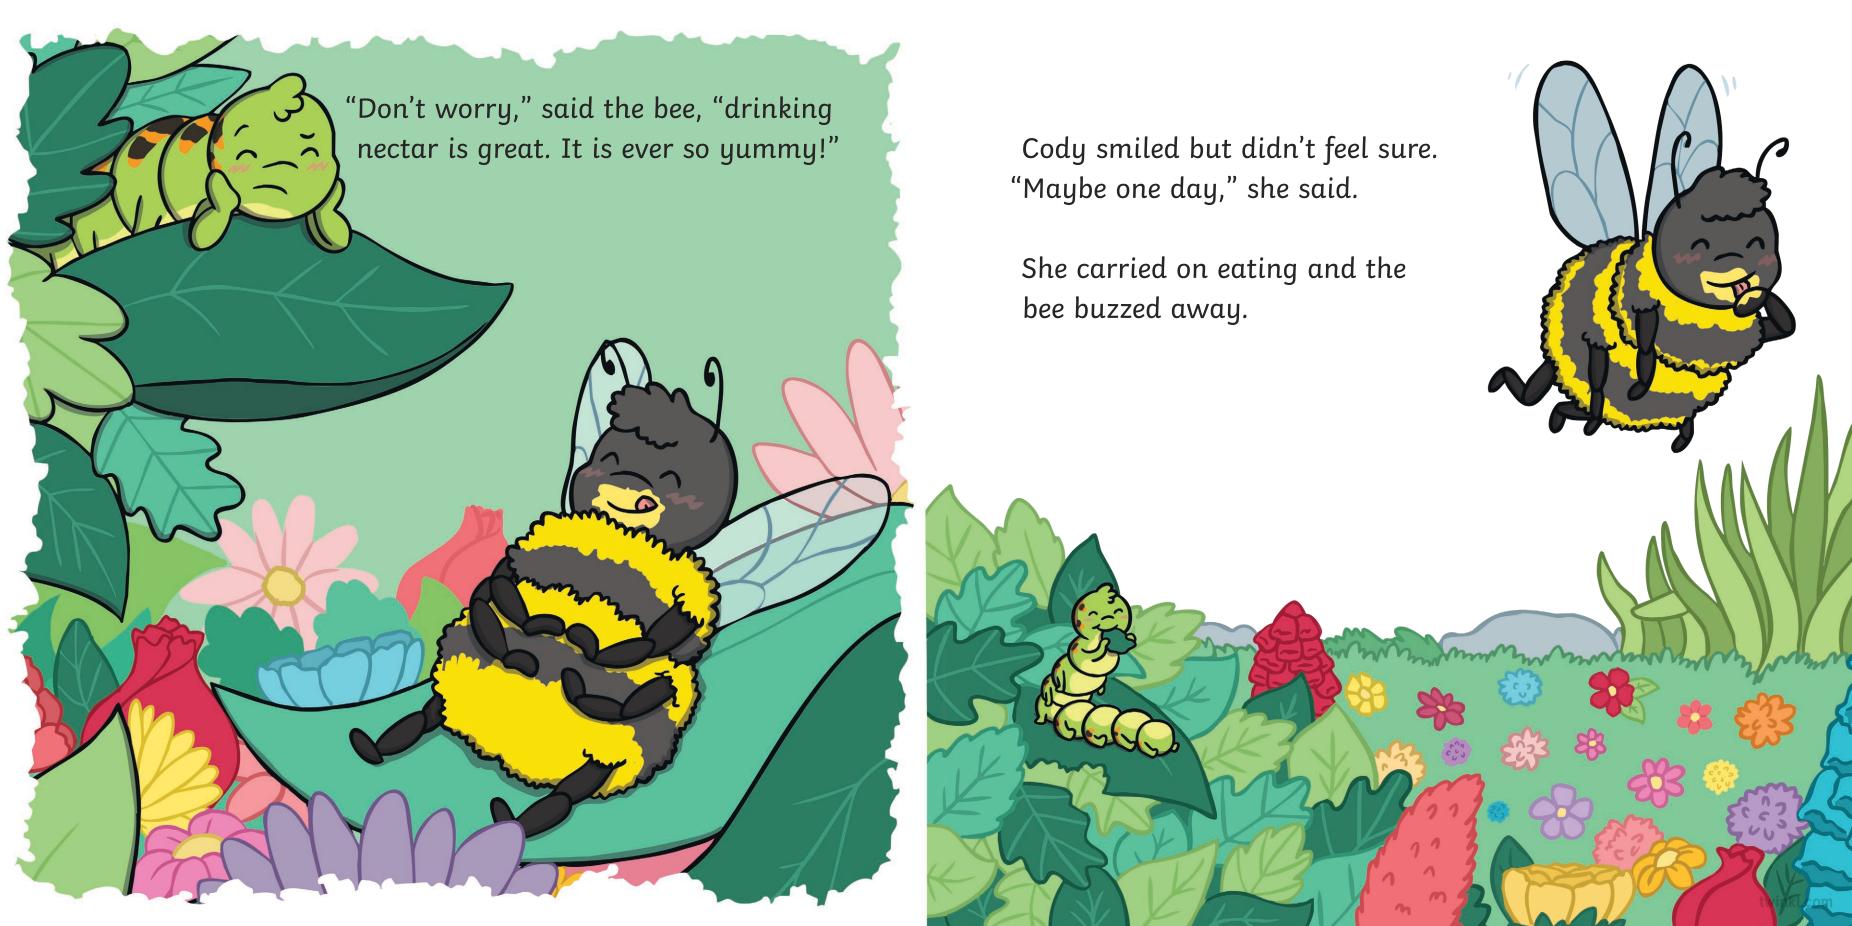

## The Cautious Caterpillar

Cody smiled but didn't feel sure. "Maybe one day," she said.

She carried on eating and the grasshopper jumped away.

The next day, Cody was full. She thought about everything her friends had told her and decided to be brave.