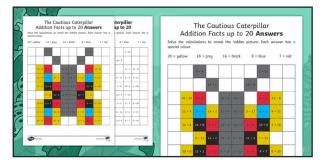

## The Cautious Caterpillar

Cody smiled but didn't feel sure. "Maybe one day," she said.

She carried on eating and the grasshopper jumped away.

The next day, Cody was full. She thought about everything her friends had told her and decided to be brave.