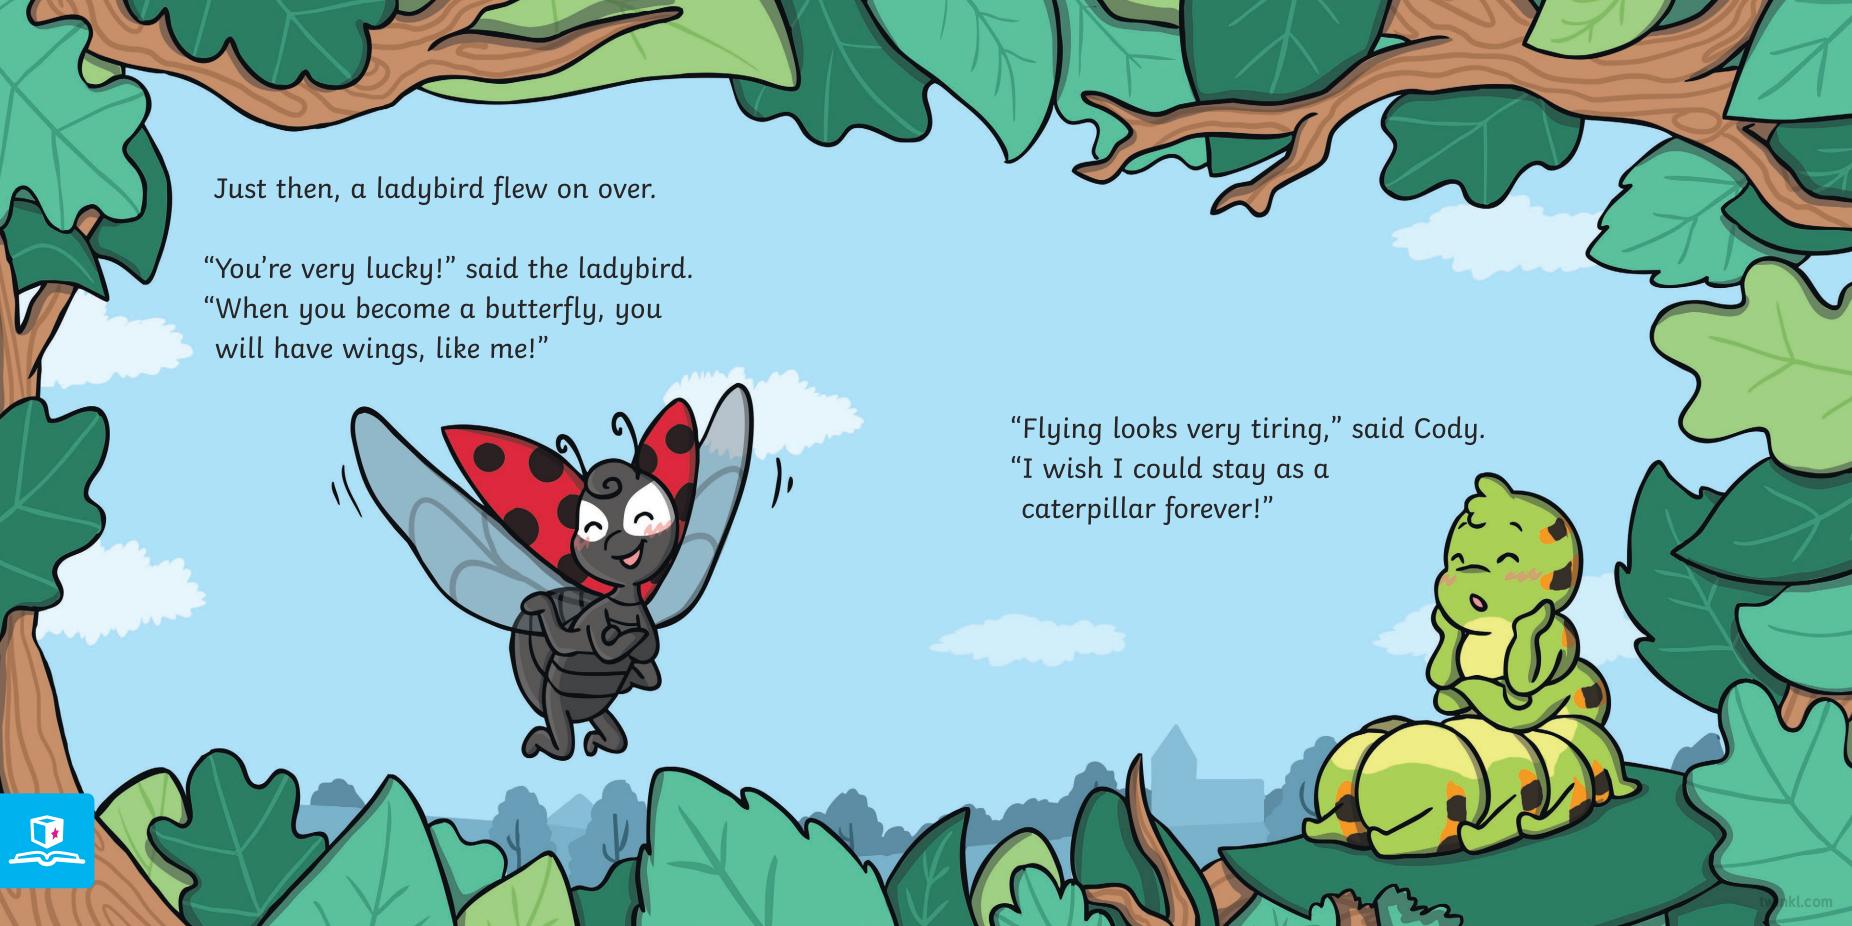

## The Cautious Caterpillar

Cody smiled but didn't feel sure. "Maybe one day," she said.

She carried on eating and the grasshopper jumped away.

The next day, Cody was full. She thought about everything her friends had told her and decided to be brave.