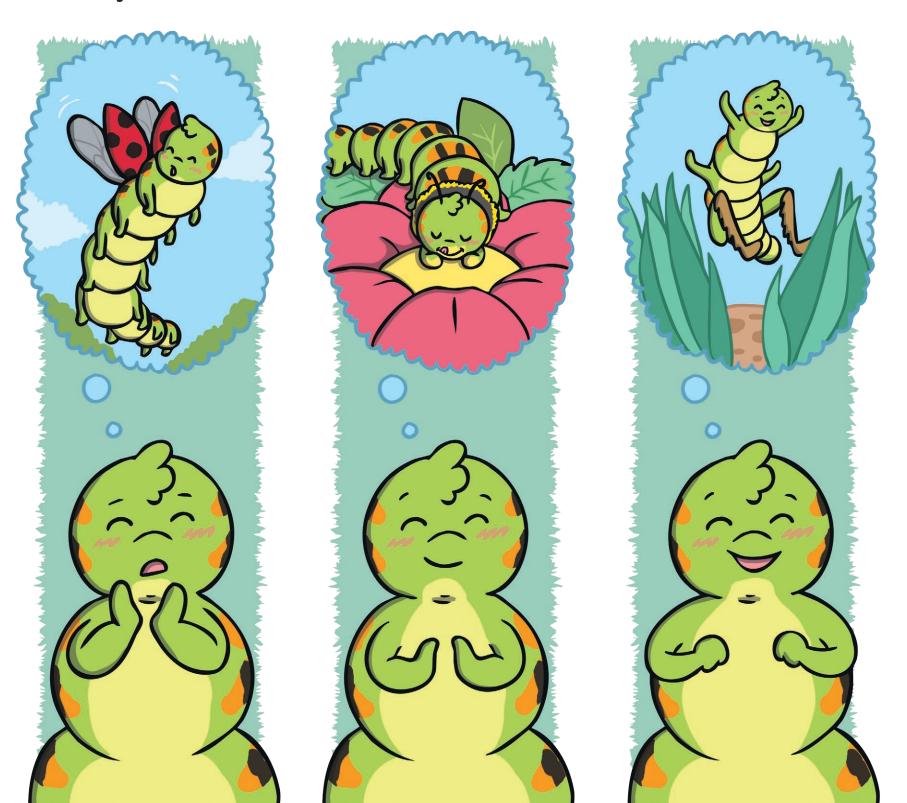

## The Cautious Caterpillar

Cody smiled but didn't feel sure. "Maybe one day," she said.

She carried on eating and the grasshopper jumped away.

The next day, Cody was full. She thought about everything her friends had told her and decided to be brave.