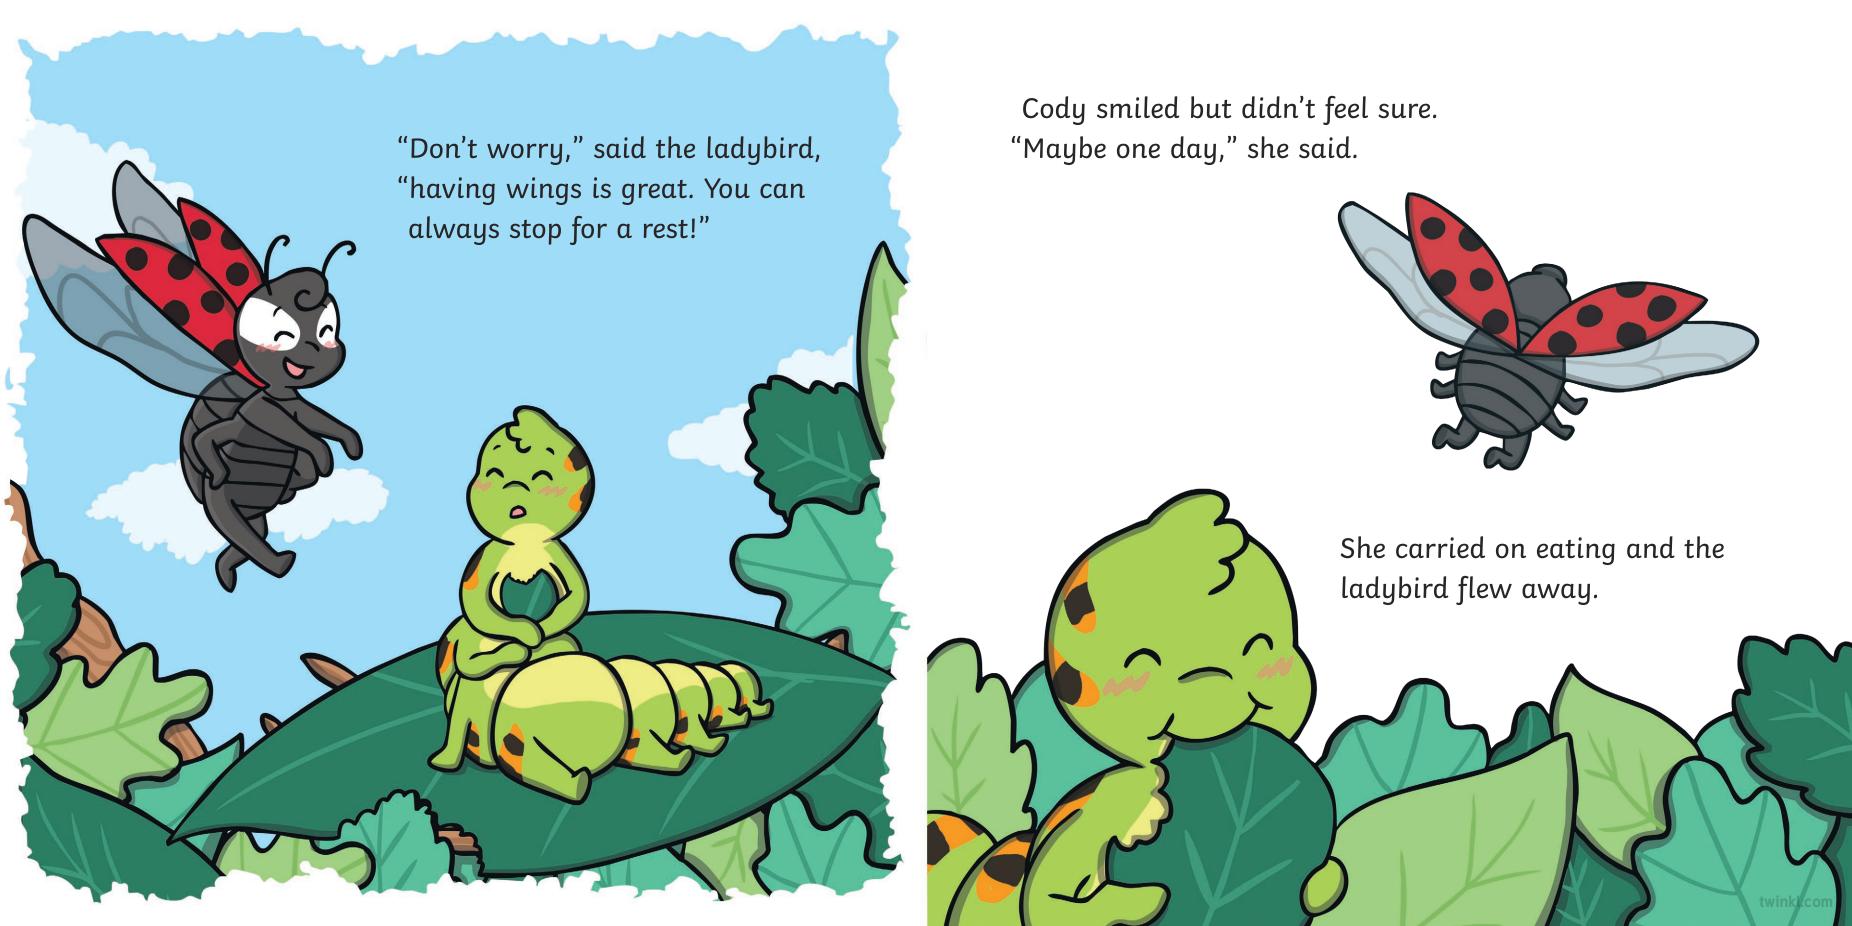

## The Cautious Caterpillar

Cody smiled but didn't feel sure. "Maybe one day," she said.

She carried on eating and the grasshopper jumped away.

The next day, Cody was full. She thought about everything her friends had told her and decided to be brave.