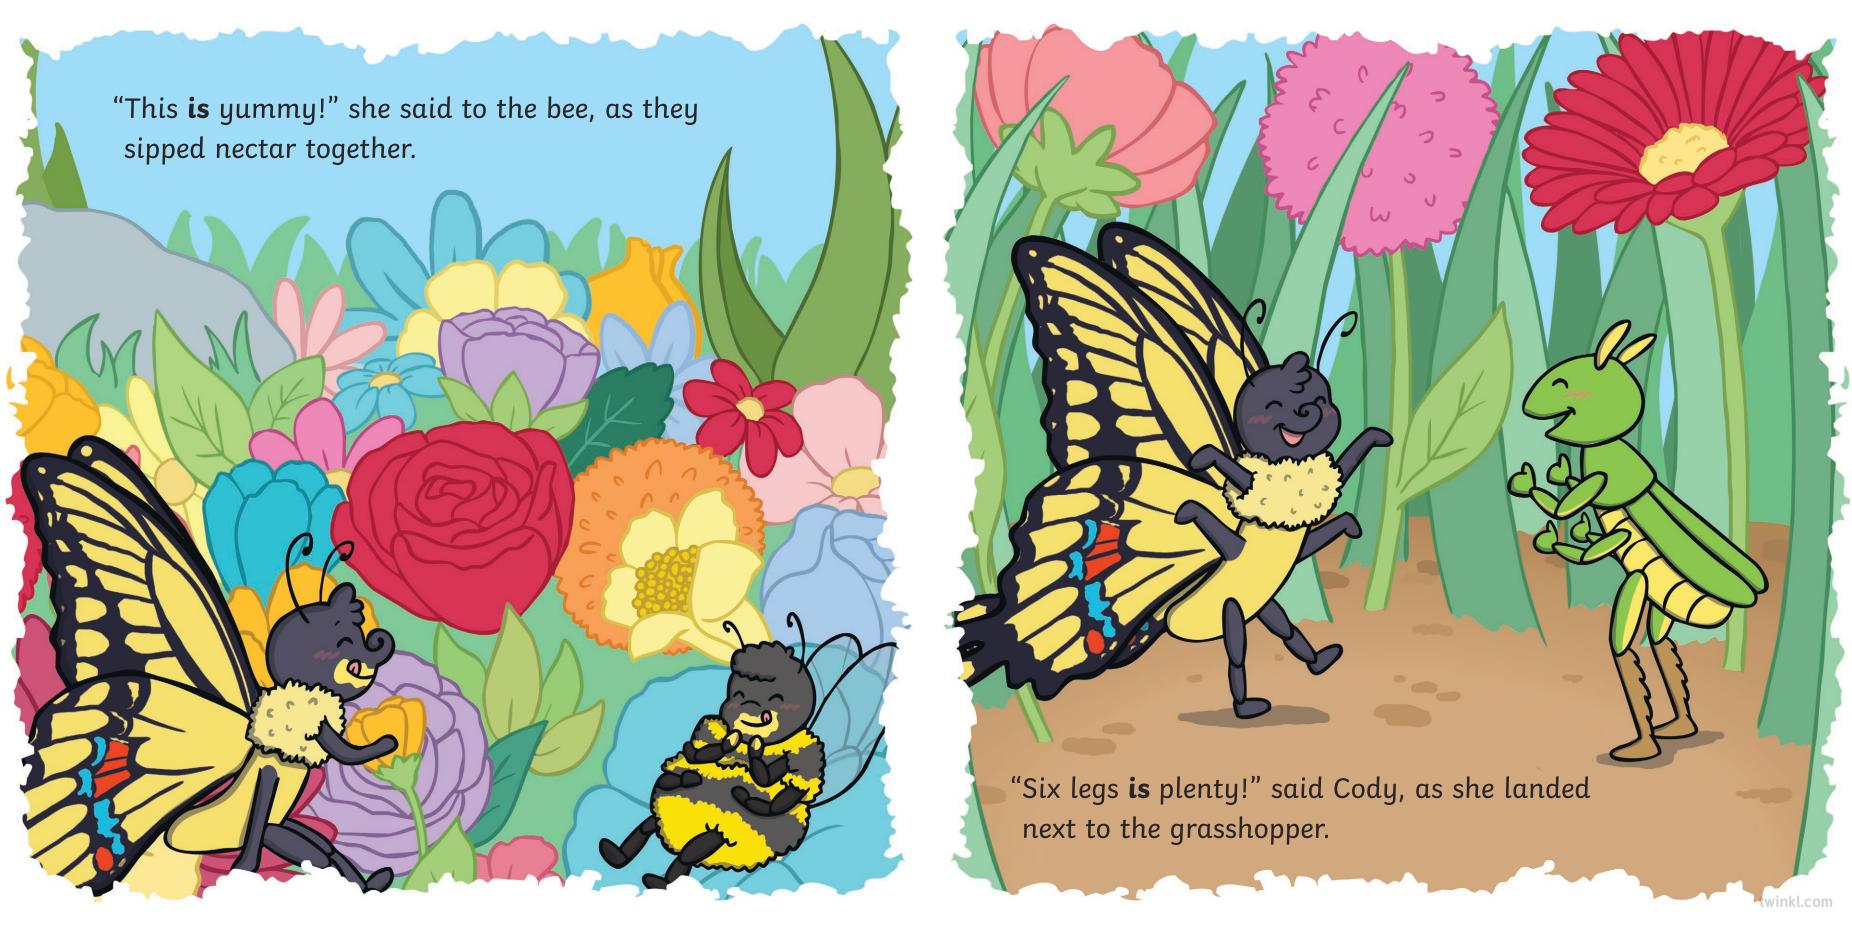

## The Cautious Caterpillar

Cody smiled but didn't feel sure. "Maybe one day," she said.

She carried on eating and the grasshopper jumped away.

The next day, Cody was full. She thought about everything her friends had told her and decided to be brave.