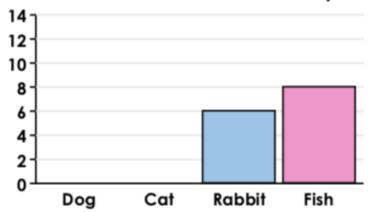

## The bar chart shows favourite pets.

Fewer children have dogs than cats, but more children have dogs than fish. Complete the bar chart showing how many children could have dogs or cats.

PS

| Can you think of two more possibilities and draw the ba | r charts to show them? |
|---------------------------------------------------------|------------------------|
|                                                         |                        |
|                                                         |                        |
|                                                         |                        |
|                                                         |                        |
|                                                         |                        |
|                                                         |                        |
|                                                         |                        |
|                                                         |                        |
|                                                         |                        |
|                                                         |                        |
|                                                         |                        |
|                                                         |                        |
|                                                         |                        |
|                                                         |                        |
|                                                         |                        |
|                                                         |                        |
|                                                         |                        |
|                                                         |                        |