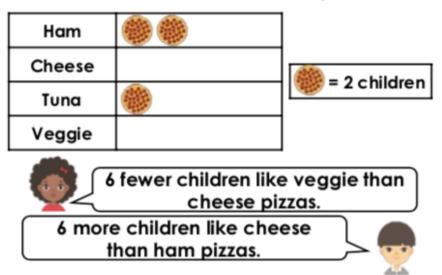

## A class collects data about pizzas.

Draw a bar chart to display this information. The scale should go up in 2s.