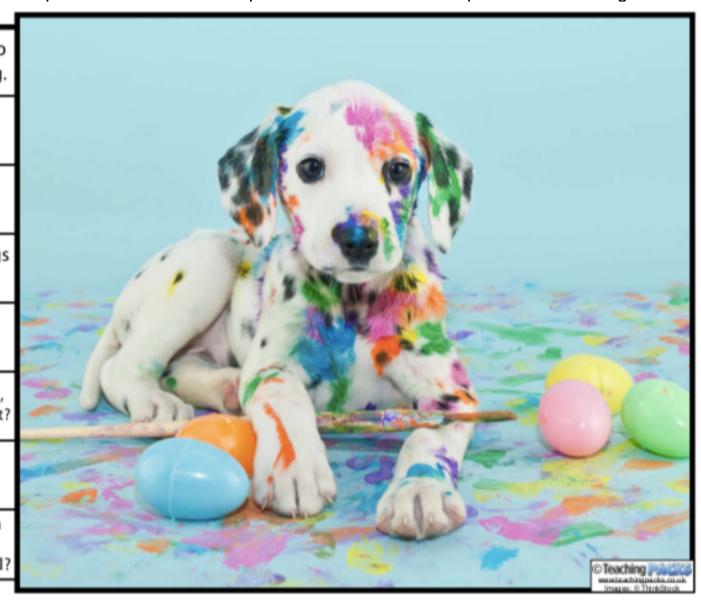

## Reading Task - 8th January 2021

We don't always just have to use the text to infer ideas. Sometimes we can gather lots of information from the pictures. See if you can answer the questions about the picture below. Once you have answered them, maybe you could ask someone else in your family the same questions and see if their answers are different from yours, as quite often we can interpret and have different opinions about things.

Think of words to describe this dog.

What has it been doing?

What is it thinking?

What other things might it enjoy?

Who does the dog belong to?

If this was your dog, how would you react?

What is it looking at?